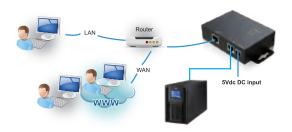

#### **SNMP Web Card/Box**

- Allows control and monitoring of multiple inverters through RJ-45
   network connection
- Real-time dynamic graphs of UPS / PowerManager data
- Warning notifications via audible alarm, broadcast, mobile messenger, e-mail and SNMP traps
- Historic data log stored in centralized PC database
- Simple firmware upgrade with one click
- Password security protection and remote access management
- Supports optional environmental monitoring detector for
- temperature, humidity and smoke

# **UPS Remote Monitoring and Connectivity**

FSP provides complete connectivity solutions with comprehensive products and software package. These connectivity products ensure communication compatibility with a variety external devices through relay, SNMP and Modbus.