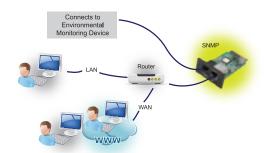

# Environmental Monitoring Device (EMD)

- Plug & use for simple installation with SNMP manager
  Monitor temperature and humidity to protect your precious
- equipment
- Allow 4 contact closure signals for user-defined usage
- Management software to remote monitor temperature and
- humidity status via web browser
- Measure temperatures between 0 to 100°C with an accuracy of  $\pm 1.5^\circ\text{C}$
- Measure relative humidity between 10 to 90% RH with an
- accuracy of ±3%
- Optional smoke alarm available