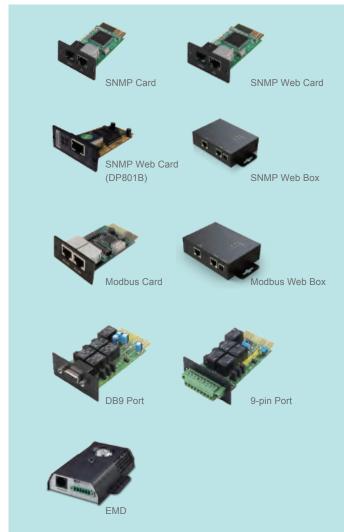

# **Connectivity Product**

#### **SNMP Web Card/Box**

- Allows control and monitoring of multiple inverters through RJ-45
   network connection
- Real-time dynamic graphs of UPS / PowerManager data
- Warning notifications via audible alarm, broadcast, mobile messenger, e-mail and SNMP traps
- Historic data log stored in centralized PC database
- Simple firmware upgrade with one click
- Password security protection and remote access management
- Supports optional environmental monitoring detector for
- temperature, humidity and smoke

#### **Modbus Card**

- Real-time control and monitoring of multiple inverters via RS-485
   communication port
- Supports Modbus RTU protocol
- Provides MODBUS functions including read Holding Registers
- and write Registers
- Provides surge protection

## Modbus Web Box

- Supports to monitor off-grid inverter through modbus interface
   Implements MODBUS RTU protocol
- Integrated with WatchPower software
- Supports PowerManager Hybrid series

### **Relay Card**

The AS400 communication card provides contact closures for remote monitoring UPS. To meet different application requirement, the AS400 card is capable of selection the status of the dry-contact signal (active close or active open) by setting jumper.

# Environmental Monitoring Device (EMD)

- Plug & use for simple installation with SNMP manager
  Monitor temperature and humidity to protect your precious
- equipment
- Allow 4 contact closure signals for user-defined usage
- Management software to remote monitor temperature and
- humidity status via web browser
- Measure temperatures between 0 to 100°C with an accuracy of  $\pm 1.5^\circ\text{C}$
- Measure relative humidity between 10 to 90% RH with an
- accuracy of ±3%
- Optional smoke alarm available