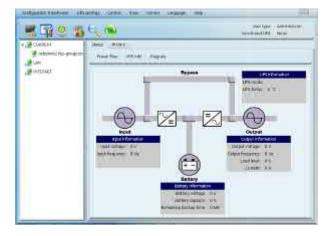

# ViewPower - UPS Management Software

ViewPower Pro is UPS management software which is perfect for home users and enterprises. It can monitor and manage from one to multiple UPSs in a networked environment including LAN, INTERNET and Modbus networks. Integrated with Shutdown Wizard, it can not only prevent data loss from power outage and safely shutdown systems, but also store programming data and scheduled shut down UPSs. All UPS working data and event records can be kept in local database system.